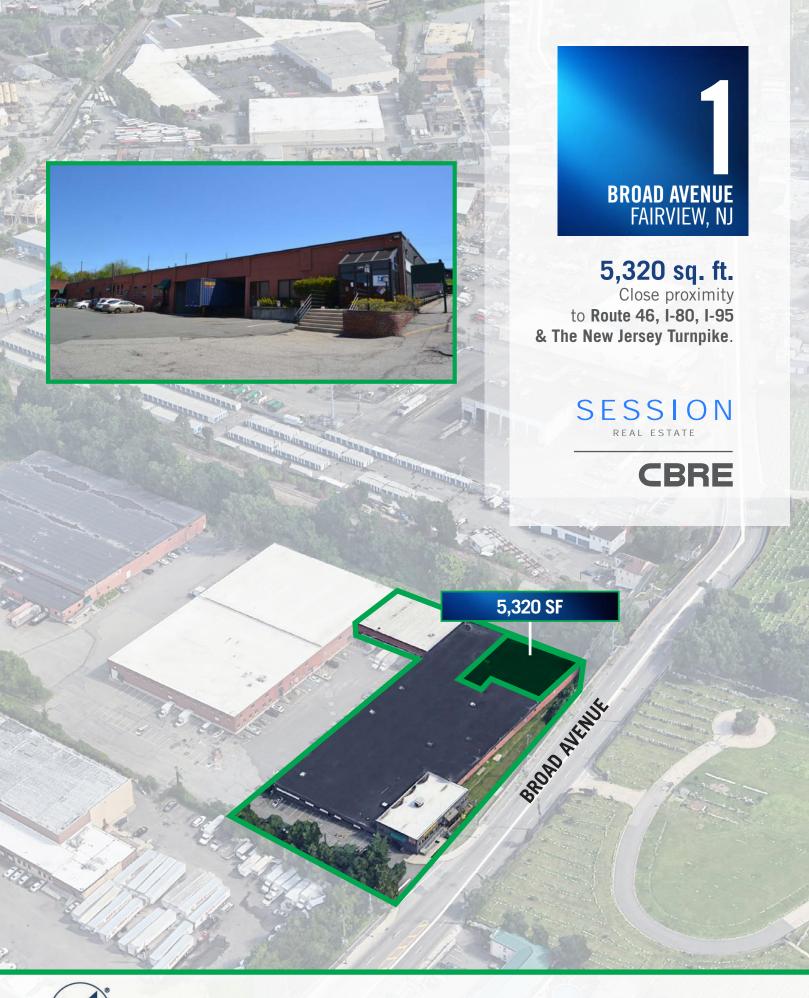

**OFFICE** 

NONE

**CEILING HEIGHT** 

14'6"

**COLUMN SPACING** 

None

**DOCK DOORS** 

4 (SHARED)

WITH POTENTIAL TO ACCESS 4 ADDITIONAL (SHARED) DOCKS

**SPRINKLER** 

WET

**POWER** 

200 amps, 3 phase

**PARKING** 

IN COMMON

DATE AVAILABLE

June 1, 2022



69,202 SF TOTAL BUILDING SIZE 2.72





#### YOUNG LEE

Session Real Estate O +1 201 602 0435 ylee@sessionre.com

# THOMAS F. MONAHAN

**CBRE** 

Vice Chairman 0 +1 201 712 5610 C +1 973 568 6614

thomas.monahan@cbre.com larry.schiffenhaus@cbre.com

## LARRY SCHIFFENHAUS

CBRE

Executive Vice President 0 +1 201 712 5809 C +1 201 532 5092

### STEPHEN D'AMATO

CBRE

Executive Vice President 0 +1 201 712 5616 C +1 201 306 3788 stephen.damato@cbre.com

### **BRIAN GOLDEN**

**CBRE** 

Executive Vice President 0 +1 201 712 5607