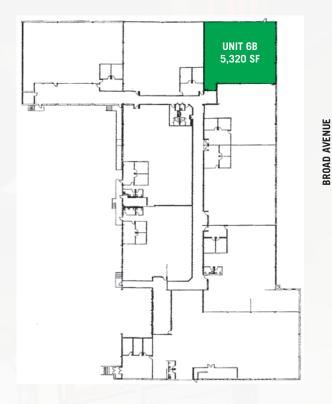

**OFFICE** 

NONE

**CEILING HEIGHT** 

14'6"

**COLUMN SPACING** 

None

**DOCK DOORS** 

4 (SHARED)

WITH POTENTIAL TO ACCESS 4 ADDITIONAL (SHARED) DOCKS

**SPRINKLER** 

WET

**POWER** 

200 amps, 3 phase

**PARKING** 

IN COMMON

DATE AVAILABLE

June 1, 2022



69,202 SF TOTAL BUILDING SIZE 2.72





#### YOUNG LEE

Session Real Estate O +1 201 602 0435 ylee@sessionre.com

# THOMAS F. MONAHAN

**CBRE** 

Vice Chairman 0 +1 201 712 5610 C +1 973 568 6614

thomas.monahan@cbre.com larry.schiffenhaus@cbre.com

## LARRY SCHIFFENHAUS

CBRE

Executive Vice President 0 +1 201 712 5809 C +1 201 532 5092

### STEPHEN D'AMATO

CBRE

Executive Vice President 0 +1 201 712 5616 C +1 201 306 3788 stephen.damato@cbre.com

### **BRIAN GOLDEN**

**CBRE** 

Executive Vice President 0 +1 201 712 5607 C +1 732 284 8451 brian.golden@cbre.com

© 2023 CBRE, Inc. All rights reserved. This information has been obtained from sources believed reliable, but has not been verified for accuracy or completeness. You should conduct a careful, independent investigation of the pr