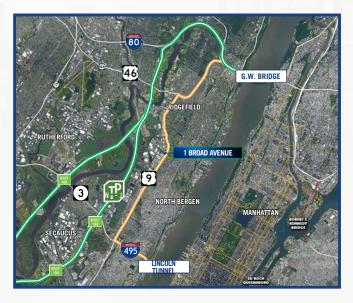

**OFFICE** 

NONE

**CEILING HEIGHT** 

14'6"

**COLUMN SPACING** 

None

**DOCK DOORS** 

4 (SHARED)

WITH POTENTIAL TO ACCESS 4 ADDITIONAL (SHARED) DOCKS

**SPRINKLER** 

WET

**POWER** 

200 amps, 3 phase

**PARKING** 

IN COMMON

DATE AVAILABLE

June 1, 2022



69,202 SF TOTAL BUILDING SIZE 2.72





#### YOUNG LEE

Session Real Estate O +1 201 602 0435 ylee@sessionre.com

# THOMAS F. MONAHAN

**CBRE** 

Vice Chairman 0 +1 201 712 5610 C +1 973 568 6614

thomas.monahan@cbre.com larry.schiffenhaus@cbre.com

## LARRY SCHIFFENHAUS

CBRE

Executive Vice President 0 +1 201 712 5809 C +1 201 532 5092

### STEPHEN D'AMATO

CBRE

Executive Vice President 0 +1 201 712 5616 C +1 201 306 3788 stephen.damato@cbre.com

### **BRIAN GOLDEN**

**CBRE** 

Executive Vice President 0 +1 201 712 5607 C +1 732 284 8451 brian.golden@cbre.com

© 2023 CBRE, Inc. All rights reserved. This information has been obtained from sources believed reliable, but has not been verified for accuracy or completeness. You should conduct a careful, independent investigation of the property and verify all information. Any